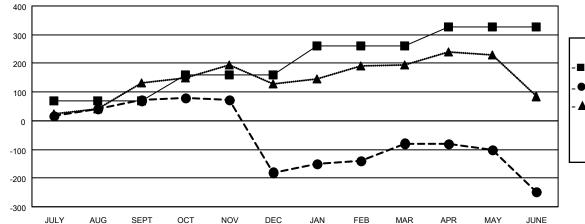

## LOCATION NIGERIA

District 404 A1

Results as of: 6/30/2023

| Clubs                 |               |           |               | Members               |                        |                         |                                                    |
|-----------------------|---------------|-----------|---------------|-----------------------|------------------------|-------------------------|----------------------------------------------------|
| RESULTS FOR 2022-2023 |               |           |               | RESULTS FOR 2022-2023 |                        |                         |                                                    |
| QUARTER               | NEW CLUB GOAL | NEW CLUBS | DROPPED CLUBS | QUARTER               | BER GROWTH NET<br>GOAL | MEMBER GROWTH<br>ACTUAL | DROPPED<br>MEMBERS ACTUAL<br>(including transfers) |
| JULY/AUG/SEPT         | 2             | 3         | 0             | JULY/AUG/SEPT         | 70                     | 116                     | 40                                                 |
| OCT/NOV/DEC           | 2             | 0         | 9             | OCT/NOV/DEC           | 90                     | 94                      | 343                                                |
| JAN/FEB/MAR           | 2             | 2         | 0             | JAN/FEB/MAR           | 100                    | 162                     | 38                                                 |
| APR/MAY/JUNE          | 2             | 1         | 4             | APR/MAY/JUNE          | 66                     | 92                      | 242                                                |