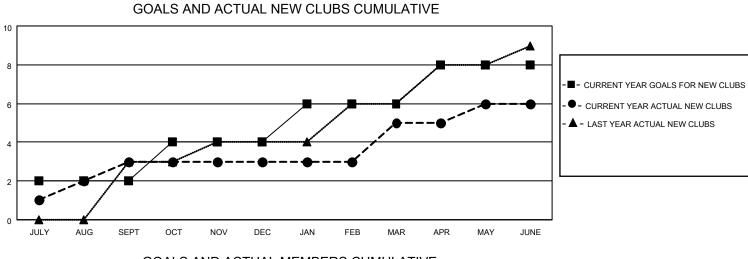

## LOCATION NIGERIA

District 404 A1

Results as of: 6/30/2023

| Clubs                 |               |           |               | Members               |                        |                         |                                                    |
|-----------------------|---------------|-----------|---------------|-----------------------|------------------------|-------------------------|----------------------------------------------------|
| RESULTS FOR 2022-2023 |               |           |               | RESULTS FOR 2022-2023 |                        |                         |                                                    |
| QUARTER               | NEW CLUB GOAL | NEW CLUBS | DROPPED CLUBS | QUARTER               | BER GROWTH NET<br>GOAL | MEMBER GROWTH<br>ACTUAL | DROPPED<br>MEMBERS ACTUAL<br>(including transfers) |
| JULY/AUG/SEPT         | 2             | 3         | 0             | JULY/AUG/SEPT         | 70                     | 116                     | 40                                                 |
| OCT/NOV/DEC           | 2             | 0         | 9             | OCT/NOV/DEC           | 90                     | 94                      | 343                                                |
| JAN/FEB/MAR           | 2             | 2         | 0             | JAN/FEB/MAR           | 100                    | 162                     | 38                                                 |
| APR/MAY/JUNE          | 2             | 1         | 4             | APR/MAY/JUNE          | 66                     | 92                      | 242                                                |